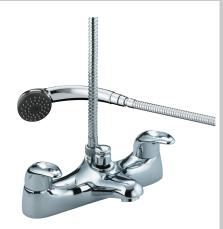

## JAVA Tap Range Java Bath Shower Mixer **Eco6 Chrome**

| Specification                     |                                   |  |  |  |
|-----------------------------------|-----------------------------------|--|--|--|
| Product Type:                     | Taps                              |  |  |  |
| Main Construction Material:       | Brass                             |  |  |  |
| Mount Type:                       | Deck                              |  |  |  |
| Handle Type:                      | Lever                             |  |  |  |
| Connection Inlet:                 | 3/4" BSP                          |  |  |  |
| Connection Outlet:                | M28 Flow Straightener             |  |  |  |
| Number of Tap Holes:              | 2                                 |  |  |  |
| Valve/Cartridge Type:             | 1/4 Turn 3/4" Ceramic Disc Valve  |  |  |  |
| Plumbing System Requirements:     | Suitable for all plumbing systems |  |  |  |
| Minimum Dynamic Pressure (bar):   | 0.2 bar                           |  |  |  |
| Maximum Dynamic Pressure (bar):   | 5.0 bar                           |  |  |  |
| Maximum Hot Water Temperature °C: | 65°C                              |  |  |  |
| Maximum Static Pressure (bar):    | 10 bar                            |  |  |  |
| Flow Type:                        | Single                            |  |  |  |
| Isolation Included:               | No                                |  |  |  |

#### Features:

- Brass construction
- Ceramic disc valve for smooth flow control
- Easy-to-use lever handles