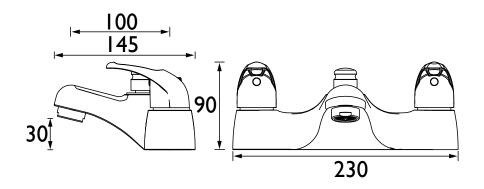

### Dimensions (measurements in mm)

Water Label

l/min

For more products, visit our website: http://www.bristan.com

| Flow Rates (I/min)          |      |      |      |      |    |      |  |  |
|-----------------------------|------|------|------|------|----|------|--|--|
| System Pressure (bar)       | 0.2  | 0.5  | 1    | 2    | 3  | 5    |  |  |
| Through Bath Filler (mixed) | 17.6 | 27.8 | 39.3 | 55.5 | 68 | 87.8 |  |  |
| Through Handset (mixed)     | 6    | 6    | 6    | 6    | 6  | 6    |  |  |