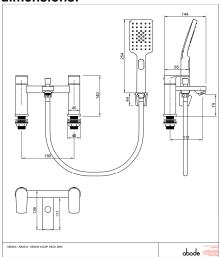

### **Product dimensions:**

 Product mounted where: 0 mm

• Recommended hole size:

• Overall Height / projection: 140 mm • Exit reach: 110 mm • Exit height: 74 mm · Base size: 45 mm

• Inlet centre distance(s): 180 mm

• Min. fitting depth required: 25 mm · Max. surface depth: