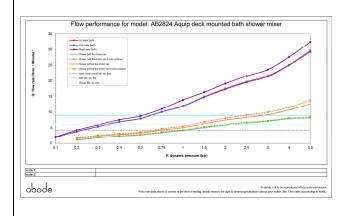

## **Product flow characteristics:**

Min / Max water pressure (bar): 1.40\* / 5

\*Detailed minimum pressure requirements for this product: Bath 0.75, Shower 1.4 (bar)

- Part G max. mixed flow rate at 3 bar (I/m): 0.00
- Inlet connection type / length: Fixed / 43 mm
- Inlet (plumbing connection) / outlet size: 3/4" M / n/a
- Product flow characteristics: Single flow Non return valve(s) supplied or position: no
- Aerator type: Neostral flow straightener
- Control valve type: 3/4" QT CD (3/4 X 46.5 X24)
- Includes output diverter?: Yes
- Inlet meshed particle filters included: n/a
- Shower hose type / length: PVC Hose / 1.50 m