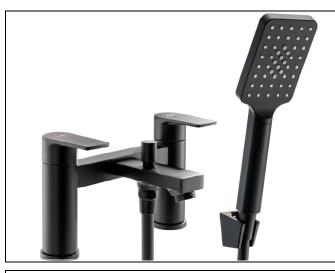

# **Deck Bath Shower Mixer**

#### Product features:

- · Showerheaad flow restricted to 8 litres/min to save water (removable for low supply pressures)
- · Modern minimalism with flair
- 1/4 turn lock on divertor to main showerhead
- Multi spray pattern showerhead