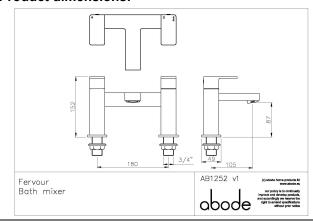

#### **Product dimensions:**

• Product mounted where: Surface • Recommended hole size: 35 mm

 Overall Height / projection: 152 mm • Exit reach: 105 mm • Exit height: 87 mm • Base size: 49x49 mm

• Inlet centre distance(s): 180 mm

· Min. fitting depth required: 0 mm · Max. surface depth: 20 mm