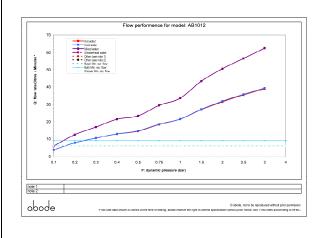

## **Product flow characteristics:**

- Min / Max water pressure (bar): 0.15\* / 5.00
- Part G max. mixed flow rate at 3 bar (I/m): 62.5
- Inlet connection type / length: Fixed / 46 mm
- Inlet (plumbing connection) / outlet size: 3/4" M / N/A
- Product flow characteristics: Single flow Non return valve(s) supplied or position: No
- Aerator type: Flow straightener
- Control valve type: 3/4 QT CD (8-28)
- Includes output diverter?: No
- Inlet meshed particle filters included: No • Shower hose type / length: N/A / N/A