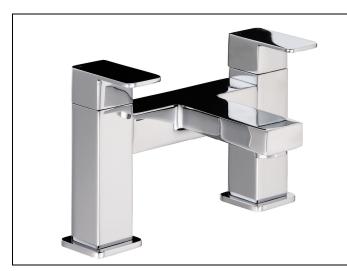

# Deck Mounted Bath Filler

### Product features:

- · Metal construction throughout
- Quarter turn handle action for precise flow control
- Elegant minimalist design styling with a softened edge
- Supplied with fixed 3/4" inlets for maximum stability and flow
- Custom designed for lower range pressures