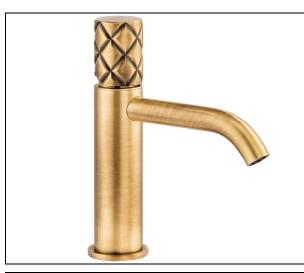

## Product features:

- · Metal construction throughout
- Beautiful Antique Brass finish
- Single lever control for effortless single handed control
- Supplied compete with flexible tail pipes for fast simple fitting
- · Unique and coordinated diamond quilted handle design