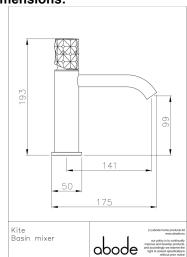

Overall Height / projection: 193 mm
Exit reach: 141 mm
Exit height: 99 mm
Base size: 50 mm

• Inlet centre distance(s): n/a mm

• Min. fitting depth required: 50 mm • Max. surface depth: 50 mm