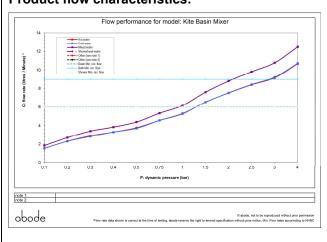

## **Product flow characteristics:**

- Min / Max water pressure (bar): 1.00\*/5
- Part G max. mixed flow rate at 3 bar (I/m): 10.78
- Inlet connection type / length: Flexible / 420 mm
- $\bullet$  Inlet (plumbing connection) / outlet size: 1/2" F / M8
- Product flow characteristics: Single flow Non return valve(s) supplied or position: None
- · Aerator type: Cache TT, Light Blue
- Control valve type: Single lever (25mm)
- Includes output diverter?: No
- Inlet meshed particle filters included: n/a
- Shower hose type / length: N/a / n/a