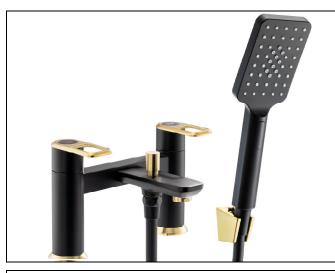

### Product features:

- · Stylish two tone brushed acents
- Showerheaad flow restricted to 8 litres/min to save water (removable for low supply pressures)
- · Modern minimalism with flair
- 1/4 turn lock on divertor to main showerhead
- · Multi spray pattern showerhead