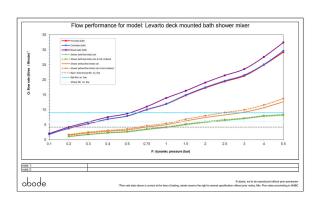

# **Product flow characteristics:**

• Min / Max water pressure (bar): 1.40\* / 5

\*Detailed minimum pressure requirements for this product: Bath 0.75, Shower 1.4 (bar)

- Part G max. mixed flow rate at 3 bar (I/m): 0.00
- Inlet connection type / length: Fixed / 41 mm
- Inlet (plumbing connection) / outlet size: 3/4" M / n/a
- Product flow characteristics: Single flow Non return valve(s) supplied or position: no
- Aerator type: Neostral flow straightener
- Control valve type: 3/4" QT CD (3/4 X 46.5 X24)
- Includes output diverter?: Yes
- Inlet meshed particle filters included: n/a
- Shower hose type / length: PVC Hose / 1.50 m