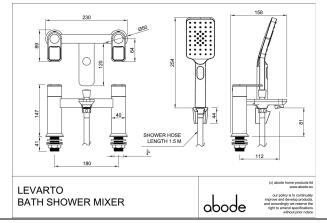

### **Product dimensions:**

• Product mounted where: 0 mm

• Recommended hole size:

Overall Height / projection: 147 mm
Exit reach: 112 mm
Exit height: 81 mm
Base size: 50 mm

• Inlet centre distance(s): 180 mm

Min. fitting depth required: 25 mmMax. surface depth: 0

# **Product flow characteristics:**

• Min / Max water pressure (bar): 1.40\* / 5

\*Detailed minimum pressure requirements for this product: Bath 0.75, Shower 1.4 (bar)

- Part G max. mixed flow rate at 3 bar (I/m): 0.00
- Inlet connection type / length: Fixed / 41 mm
- Inlet (plumbing connection) / outlet size: 3/4" M / n/a
- Product flow characteristics: Single flow Non return valve(s) supplied or position: no
- Aerator type: Neostral flow straightener
- Control valve type: 3/4" QT CD (3/4 X 46.5 X24)
- Includes output diverter?: Yes
- Inlet meshed particle filters included: n/a
- Shower hose type / length: PVC Hose / 1.50 m