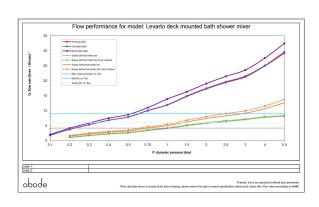

# **Product flow characteristics:**

• Min / Max water pressure (bar): 1.40\* / 5

\*Detailed minimum pressure requirements for this product: Bath 0.75, Shower 1.4 (bar)

- Part G max. mixed flow rate at 3 bar (I/m): 0.00
- Inlet connection type / length: Fixed / 41 mm
- Inlet (plumbing connection) / outlet size: 3/4" M / n/a
- Product flow characteristics: Single flow Non return valve(s) supplied or position: no
- Aerator type: Neostral flow straightener
- Control valve type: 3/4" QT CD (3/4 X 46.5 X24)
- Includes output diverter?: Yes
- Inlet meshed particle filters included: n/a
- Shower hose type / length: PVC Hose / 1.50 m