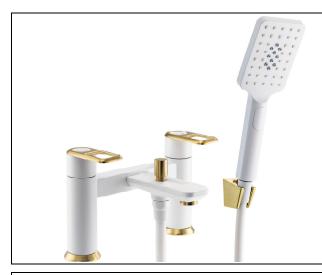

## Product features:

- · Stylish two tone brushed acents
- Showerheaad flow restricted to 8 litres/min to save water (removable for low supply pressures)
- · Modern minimalism with flair
- 1/4 turn lock on divertor to main showerhead
- · Multi spray pattern showerhead