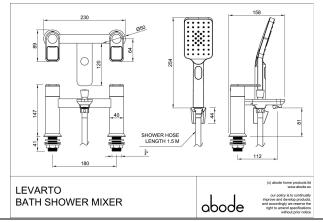

## **Product dimensions:**

• Product mounted where: 0 mm

• Recommended hole size:

Overall Height / projection: 147 mm
Exit reach: 112 mm
Exit height: 81 mm
Base size: 50 mm

• Inlet centre distance(s): 180 mm

Min. fitting depth required: 25 mmMax. surface depth: 0

# **Product flow characteristics:**

• Min / Max water pressure (bar): 1.40\* / 5

\*Detailed minimum pressure requirements for this product: Bath 0.75, Shower 1.4 (bar)

- Part G max. mixed flow rate at 3 bar (I/m): 0.00
- Inlet connection type / length: Fixed / 41 mm
- Inlet (plumbing connection) / outlet size: 3/4" M / n/a
- Product flow characteristics: Single flow Non return valve(s) supplied or position: no
- Aerator type: Neostral flow straightener
- Control valve type: 3/4" QT CD (3/4 X 46.5 X24)
- Includes output diverter?: Yes
- Inlet meshed particle filters included: n/a
- Shower hose type / length: PVC Hose / 1.50 m