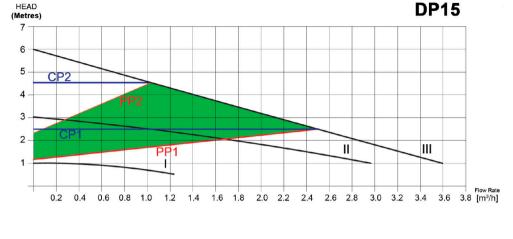

## **Technical Specification**

Connection Size: I 1/2"

Port to Port Distance: 130mm Maximum Head: 6 Meters

Maximum Flow Rate: 60 Litres Per Minute

Energy Efficiency Index (EEI): 0.20

Speed Control: 9 Modes inc. Proportional Pressure