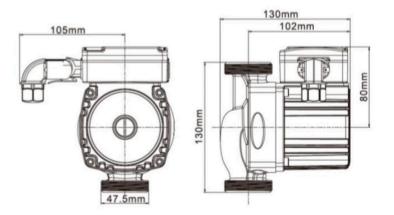

## **Technical Specification**

Connection Size: I 1/2"

Port to Port Distance: 130mm Maximum Head: 6 Meters

Maximum Flow Rate: 60 Litres Per Minute

Energy Efficiency Index (EEI): 0.20

Speed Control: 9 Modes inc. Proportional Pressure

Maximum System Pressure: I.0 MPa / I0 Bar

Protection Class: IP42

Temperature Class:TF95°C

Insulation Class: F

Supplied With: Rubber Washers x2 & Quick Connect

Adaptor

Material: Cast Iron Colour: Black Weight: 2.2kg