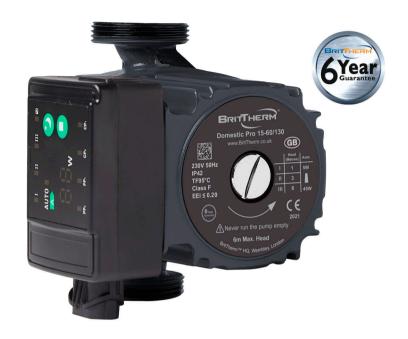

## **Domestic Pro 15-60/130 Heating Circulator**

## **Technical Specification**

Connection Size: I 1/2"

Port to Port Distance: 130mm Maximum Head: 6 Meters

Maximum Flow Rate: 60 Litres Per Minute

Energy Efficiency Index (EEI): 0.20

Speed Control: 9 Modes inc. Proportional Pressure

Maximum System Pressure: I.0 MPa / I0 Bar

Protection Class: IP42

Temperature Class:TF95°C

Insulation Class: F

Supplied With: Rubber Washers x2 & Quick Connect

Adaptor

Material: Cast Iron Colour: Black Weight: 2.2kg